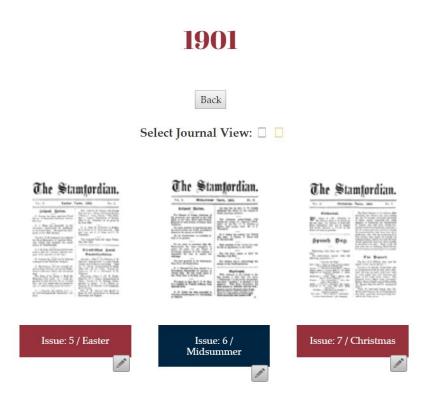

ME SPEDE STAMFORD

Stamfordian Magazines

On Selecting a 'Decade', the individual 'Years' will be displayed.

#### Back Select Journal View: The Stamfordian. The Stamfordian. The Stamfordian. The Stamfordian. The Stamfordian. The Stamfordian. Andrew Services In a factor factor, and N-A priped Barron. () SECTION Bear storing Har Kater Terr. -Ensteilter Enst Fasstheilter, Burgerführtunger APPENDIA DA AND AUGUST MAD ER.TE-Roothing Deal 121120151 En 112 1000 States of the 11.30 Promos 010-0.11 toka 0.12 toka 0.1 認識 Augusta and ANKED BREAK anticenter anticenter 1900 1901 1903 1904 1905 1 The Stamfordian.

Once a specific 'Year' has been chosen, the screen will display all available issues from that year.

#### **1900's**

To open the Issue Pdf file select the required 'Issue' and the Required PDF file will open in a separate window.

Note: The PDF view returned is dependent on the local machines setup for handling PDF files.

Alternatively, the user may select the 'Display' option at the top of the page 'Select Journal View'.

This will change the way the Magazines/Journals are displayed, from the 'Decades', 'Years' and 'Issues' view, to a 'Tabular' results view.