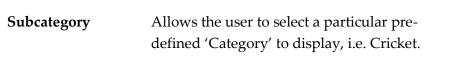

By using the 'Options' fields provided, the user can select different results:

| Month     | Allows a specific Month or Issue Period to be displayed                               |
|-----------|---------------------------------------------------------------------------------------|
| Year From | Allows the user to select a pre-defined 'Year' or start of a range of years.          |
| Year To   | Allows the user to select a pre-defined 'Year' or end of a range of years.            |
| Category  | Allows the user to select a particular pre-defined 'Category' to display, i.e. Sport. |